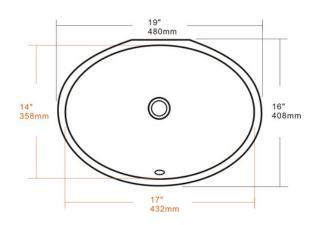

### **Technical Information**

All product dimensions are nominal

Interior Measurements: 17" x 14" x 4 1/2"

Exterior Measurements: 19" x 16" x 7"

Bowl Configuration: Single

Finish: Vitreous China