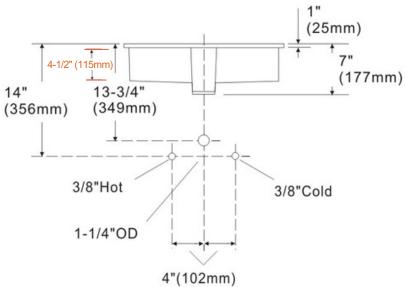

### **Technical Information**

All product dimensions are nominal

Interior Measurements: 17" x 14" x 4 1/2"

Exterior Measurements: 19" x 16" x 7"

Bowl Configuration: Single

Finish: Vitreous China